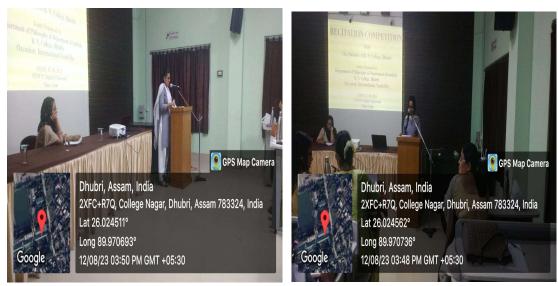

#### A FEW SNAP-SHOTS OF THE RECITATION COMPETITION:

Notice

> > Banner

A Student reciting the poem

Students reciting the poem

**Teachers & Students present in the Competition** 

| RECITAT<br>Nivelia nandas Bem                                                                                                                                                                                                                                                                                                                                                                                                                                                                                                                                                                                                                                                                                                                                                                                                                                                                                                                                                                                                                                                                                                                                                                                                                                                                                                                                                                                                                                                                                                                                                                                                                                                                                                                                                                                                                                                                                                                                                                                                                                                                                                  | TO NOT TO HER 4TH OF JULY? Time: 3 PM   | 01    |                             | ohilotephy)<br>Hilesophy) | 31, | Royl Kymar | 2=9.41.           |
|--------------------------------------------------------------------------------------------------------------------------------------------------------------------------------------------------------------------------------------------------------------------------------------------------------------------------------------------------------------------------------------------------------------------------------------------------------------------------------------------------------------------------------------------------------------------------------------------------------------------------------------------------------------------------------------------------------------------------------------------------------------------------------------------------------------------------------------------------------------------------------------------------------------------------------------------------------------------------------------------------------------------------------------------------------------------------------------------------------------------------------------------------------------------------------------------------------------------------------------------------------------------------------------------------------------------------------------------------------------------------------------------------------------------------------------------------------------------------------------------------------------------------------------------------------------------------------------------------------------------------------------------------------------------------------------------------------------------------------------------------------------------------------------------------------------------------------------------------------------------------------------------------------------------------------------------------------------------------------------------------------------------------------------------------------------------------------------------------------------------------------|-----------------------------------------|-------|-----------------------------|---------------------------|-----|------------|-------------------|
| The                                                                                                                                                                                                                                                                                                                                                                                                                                                                                                                                                                                                                                                                                                                                                                                                                                                                                                                                                                                                                                                                                                                                                                                                                                                                                                                                                                                                                                                                                                                                                                                                                                                                                                                                                                                                                                                                                                                                                                                                                                                                                                                            | nd Add Very Cont Cities to Observed     |       | whene of Teachers & Student |                           | -   |            | Δ.                |
|                                                                                                                                                                                                                                                                                                                                                                                                                                                                                                                                                                                                                                                                                                                                                                                                                                                                                                                                                                                                                                                                                                                                                                                                                                                                                                                                                                                                                                                                                                                                                                                                                                                                                                                                                                                                                                                                                                                                                                                                                                                                                                                                |                                         | 2140  |                             | TRACKER / Street.         | -   |            | April 057         |
| Pet .                                                                                                                                                                                                                                                                                                                                                                                                                                                                                                                                                                                                                                                                                                                                                                                                                                                                                                                                                                                                                                                                                                                                                                                                                                                                                                                                                                                                                                                                                                                                                                                                                                                                                                                                                                                                                                                                                                                                                                                                                                                                                                                          | torophy                                 | 1     | Naterila Davi.              | Teacher                   | -   |            | V4.01             |
| occasion: Suse                                                                                                                                                                                                                                                                                                                                                                                                                                                                                                                                                                                                                                                                                                                                                                                                                                                                                                                                                                                                                                                                                                                                                                                                                                                                                                                                                                                                                                                                                                                                                                                                                                                                                                                                                                                                                                                                                                                                                                                                                                                                                                                 | the track of the track bary             | - 2.  | Shuida Ponsegam             | Teacher                   | 1   |            |                   |
| to the company                                                                                                                                                                                                                                                                                                                                                                                                                                                                                                                                                                                                                                                                                                                                                                                                                                                                                                                                                                                                                                                                                                                                                                                                                                                                                                                                                                                                                                                                                                                                                                                                                                                                                                                                                                                                                                                                                                                                                                                                                                                                                                                 |                                         | 3     | Jayla Begun                 | Teacher                   | -   |            | H.O.D. Sanekrit   |
|                                                                                                                                                                                                                                                                                                                                                                                                                                                                                                                                                                                                                                                                                                                                                                                                                                                                                                                                                                                                                                                                                                                                                                                                                                                                                                                                                                                                                                                                                                                                                                                                                                                                                                                                                                                                                                                                                                                                                                                                                                                                                                                                | 3 4 5.62-25                             | 3     | Chandry Shelcher Wholigh    | Genehry                   | -   |            | R.N. College, Dhu |
| a pau                                                                                                                                                                                                                                                                                                                                                                                                                                                                                                                                                                                                                                                                                                                                                                                                                                                                                                                                                                                                                                                                                                                                                                                                                                                                                                                                                                                                                                                                                                                                                                                                                                                                                                                                                                                                                                                                                                                                                                                                                                                                                                                          | y unterdepartmental activities.         | -7    | Kaberi Nath                 | Student.                  | -   |            |                   |
|                                                                                                                                                                                                                                                                                                                                                                                                                                                                                                                                                                                                                                                                                                                                                                                                                                                                                                                                                                                                                                                                                                                                                                                                                                                                                                                                                                                                                                                                                                                                                                                                                                                                                                                                                                                                                                                                                                                                                                                                                                                                                                                                |                                         | _ 5.  |                             | Student .                 | _   |            |                   |
| bouttons of the different                                                                                                                                                                                                                                                                                                                                                                                                                                                                                                                                                                                                                                                                                                                                                                                                                                                                                                                                                                                                                                                                                                                                                                                                                                                                                                                                                                                                                                                                                                                                                                                                                                                                                                                                                                                                                                                                                                                                                                                                                                                                                                      | of July", foredly organised by the      | 6-    | Adamoni Rod.                |                           | -   |            |                   |
| The state of the s | 3411 and Philosophia B. N. College.     | _7    | Kakuli Karimakan            | Student                   | _   |            |                   |
| ACCE ACCE                                                                                                                                                                                                                                                                                                                                                                                                                                                                                                                                                                                                                                                                                                                                                                                                                                                                                                                                                                                                                                                                                                                                                                                                                                                                                                                                                                                                                                                                                                                                                                                                                                                                                                                                                                                                                                                                                                                                                                                                                                                                                                                      | charge many to be Die. Dhank a challya- |       | Posibnile Dutta             | Stadent                   | -   |            |                   |
| taxastant and sen                                                                                                                                                                                                                                                                                                                                                                                                                                                                                                                                                                                                                                                                                                                                                                                                                                                                                                                                                                                                                                                                                                                                                                                                                                                                                                                                                                                                                                                                                                                                                                                                                                                                                                                                                                                                                                                                                                                                                                                                                                                                                                              | colleges thurst wer teachnession with   | _ 9.  | Sweety Sukan                | Student                   |     |            |                   |
| is Digital class secons                                                                                                                                                                                                                                                                                                                                                                                                                                                                                                                                                                                                                                                                                                                                                                                                                                                                                                                                                                                                                                                                                                                                                                                                                                                                                                                                                                                                                                                                                                                                                                                                                                                                                                                                                                                                                                                                                                                                                                                                                                                                                                        | Day on 12:08.2023 at 3 pur l'in         | - 10  | About doudlery              | Mudent                    |     |            |                   |
| a saigi tus evas sinou                                                                                                                                                                                                                                                                                                                                                                                                                                                                                                                                                                                                                                                                                                                                                                                                                                                                                                                                                                                                                                                                                                                                                                                                                                                                                                                                                                                                                                                                                                                                                                                                                                                                                                                                                                                                                                                                                                                                                                                                                                                                                                         | enswer bed N                            | H.    | Roham Hussaim               | 9tudent                   |     |            |                   |
| towaly, Le                                                                                                                                                                                                                                                                                                                                                                                                                                                                                                                                                                                                                                                                                                                                                                                                                                                                                                                                                                                                                                                                                                                                                                                                                                                                                                                                                                                                                                                                                                                                                                                                                                                                                                                                                                                                                                                                                                                                                                                                                                                                                                                     | reinizali malezi di                     | 19.   | Nazmina dullana             | Budent                    |     |            |                   |
| 24.18.18 ·                                                                                                                                                                                                                                                                                                                                                                                                                                                                                                                                                                                                                                                                                                                                                                                                                                                                                                                                                                                                                                                                                                                                                                                                                                                                                                                                                                                                                                                                                                                                                                                                                                                                                                                                                                                                                                                                                                                                                                                                                                                                                                                     | munitale remarks (1)                    | -13.  | Aparena Paul                | Student                   |     |            |                   |
| · Annahula                                                                                                                                                                                                                                                                                                                                                                                                                                                                                                                                                                                                                                                                                                                                                                                                                                                                                                                                                                                                                                                                                                                                                                                                                                                                                                                                                                                                                                                                                                                                                                                                                                                                                                                                                                                                                                                                                                                                                                                                                                                                                                                     | -15. Misson sugar                       | - 14. | Milon Tyole Rey-            | Schudent                  |     |            |                   |
| troop whi                                                                                                                                                                                                                                                                                                                                                                                                                                                                                                                                                                                                                                                                                                                                                                                                                                                                                                                                                                                                                                                                                                                                                                                                                                                                                                                                                                                                                                                                                                                                                                                                                                                                                                                                                                                                                                                                                                                                                                                                                                                                                                                      | 14. Knushmatica dusagujan.              | 15.   | Typidway Any                | Student                   |     |            |                   |
| 1-126-167                                                                                                                                                                                                                                                                                                                                                                                                                                                                                                                                                                                                                                                                                                                                                                                                                                                                                                                                                                                                                                                                                                                                                                                                                                                                                                                                                                                                                                                                                                                                                                                                                                                                                                                                                                                                                                                                                                                                                                                                                                                                                                                      | 15. Tystidway dry                       | . К.  | Pea She                     | Student                   | 1   |            |                   |
| April 42                                                                                                                                                                                                                                                                                                                                                                                                                                                                                                                                                                                                                                                                                                                                                                                                                                                                                                                                                                                                                                                                                                                                                                                                                                                                                                                                                                                                                                                                                                                                                                                                                                                                                                                                                                                                                                                                                                                                                                                                                                                                                                                       | 100 000 2/                              | 17    |                             | Stutent                   | -   |            |                   |
| Signature quitère                                                                                                                                                                                                                                                                                                                                                                                                                                                                                                                                                                                                                                                                                                                                                                                                                                                                                                                                                                                                                                                                                                                                                                                                                                                                                                                                                                                                                                                                                                                                                                                                                                                                                                                                                                                                                                                                                                                                                                                                                                                                                                              | choinberson: in Dament 1 th on 13       | 12    | Puc Symmon                  | Statent                   | -   |            |                   |
| 1,43                                                                                                                                                                                                                                                                                                                                                                                                                                                                                                                                                                                                                                                                                                                                                                                                                                                                                                                                                                                                                                                                                                                                                                                                                                                                                                                                                                                                                                                                                                                                                                                                                                                                                                                                                                                                                                                                                                                                                                                                                                                                                                                           | elainperson: a Queen 1/2 hon            |       | Elima Wahen                 | Student                   | -   |            |                   |
| Signature a the Jud                                                                                                                                                                                                                                                                                                                                                                                                                                                                                                                                                                                                                                                                                                                                                                                                                                                                                                                                                                                                                                                                                                                                                                                                                                                                                                                                                                                                                                                                                                                                                                                                                                                                                                                                                                                                                                                                                                                                                                                                                                                                                                            | ge ( Ds. Nazia Zaman):                  | 20.   | Malabika wath               | Student.                  | -   |            |                   |
| Nazia Zaman.                                                                                                                                                                                                                                                                                                                                                                                                                                                                                                                                                                                                                                                                                                                                                                                                                                                                                                                                                                                                                                                                                                                                                                                                                                                                                                                                                                                                                                                                                                                                                                                                                                                                                                                                                                                                                                                                                                                                                                                                                                                                                                                   | · ARecensis dolars 08.                  | -     |                             |                           | -   |            |                   |
| Salate Land                                                                                                                                                                                                                                                                                                                                                                                                                                                                                                                                                                                                                                                                                                                                                                                                                                                                                                                                                                                                                                                                                                                                                                                                                                                                                                                                                                                                                                                                                                                                                                                                                                                                                                                                                                                                                                                                                                                                                                                                                                                                                                                    | 12 8 200 do la 101 0 8.                 | - RI- | Solel Bepari                | astudent<br>student       | -   |            |                   |
| 20 - 1 - 1 - 1 B -                                                                                                                                                                                                                                                                                                                                                                                                                                                                                                                                                                                                                                                                                                                                                                                                                                                                                                                                                                                                                                                                                                                                                                                                                                                                                                                                                                                                                                                                                                                                                                                                                                                                                                                                                                                                                                                                                                                                                                                                                                                                                                             |                                         | 43.0  |                             | Statust 1                 | -   |            |                   |
|                                                                                                                                                                                                                                                                                                                                                                                                                                                                                                                                                                                                                                                                                                                                                                                                                                                                                                                                                                                                                                                                                                                                                                                                                                                                                                                                                                                                                                                                                                                                                                                                                                                                                                                                                                                                                                                                                                                                                                                                                                                                                                                                | students who reacted the Poem;          |       |                             | Strant                    | 4   |            |                   |
| SINO Taring                                                                                                                                                                                                                                                                                                                                                                                                                                                                                                                                                                                                                                                                                                                                                                                                                                                                                                                                                                                                                                                                                                                                                                                                                                                                                                                                                                                                                                                                                                                                                                                                                                                                                                                                                                                                                                                                                                                                                                                                                                                                                                                    | 21. smiles 812 sterms.                  | , 24. |                             |                           |     |            |                   |
| 01                                                                                                                                                                                                                                                                                                                                                                                                                                                                                                                                                                                                                                                                                                                                                                                                                                                                                                                                                                                                                                                                                                                                                                                                                                                                                                                                                                                                                                                                                                                                                                                                                                                                                                                                                                                                                                                                                                                                                                                                                                                                                                                             | Bandana Pay (Sanskret)                  | 45    | Singih Sight by             | Tember                    |     |            |                   |
| 02                                                                                                                                                                                                                                                                                                                                                                                                                                                                                                                                                                                                                                                                                                                                                                                                                                                                                                                                                                                                                                                                                                                                                                                                                                                                                                                                                                                                                                                                                                                                                                                                                                                                                                                                                                                                                                                                                                                                                                                                                                                                                                                             | Surmita Karmakan (Sain le 1)            | R6    | Rlo Burt                    | Terefur                   | 1   |            |                   |
| 03                                                                                                                                                                                                                                                                                                                                                                                                                                                                                                                                                                                                                                                                                                                                                                                                                                                                                                                                                                                                                                                                                                                                                                                                                                                                                                                                                                                                                                                                                                                                                                                                                                                                                                                                                                                                                                                                                                                                                                                                                                                                                                                             | Liviki Chakeabordy (Sanskrit)           | 27.   | Nager Course                | Tracher                   |     |            |                   |
| - decent                                                                                                                                                                                                                                                                                                                                                                                                                                                                                                                                                                                                                                                                                                                                                                                                                                                                                                                                                                                                                                                                                                                                                                                                                                                                                                                                                                                                                                                                                                                                                                                                                                                                                                                                                                                                                                                                                                                                                                                                                                                                                                                       | Marzina Dogum (Philosophy)              | _ 18  | Milali glost Paul           | Teacher                   |     |            |                   |
| 25 -                                                                                                                                                                                                                                                                                                                                                                                                                                                                                                                                                                                                                                                                                                                                                                                                                                                                                                                                                                                                                                                                                                                                                                                                                                                                                                                                                                                                                                                                                                                                                                                                                                                                                                                                                                                                                                                                                                                                                                                                                                                                                                                           | Narys Begum (Philosophy)                | 19    | Swall San Shift             | Torche                    |     |            |                   |