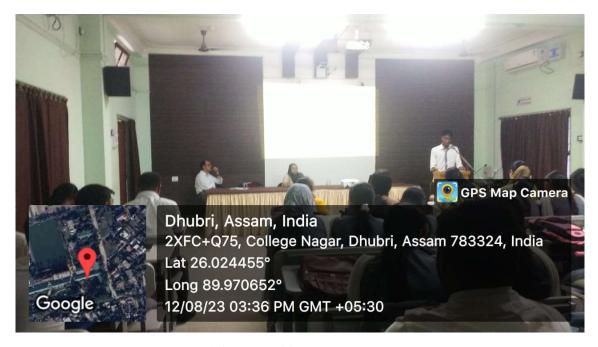

#### A FEW SNAP-SHOTS OF THE RECITATION COMPETITION:

Notice

> > Banner

A Student reciting the poem

Students reciting the poem

**Teachers & Students present in the Competition** 

| RECITAT<br>Nivelia nandas Bem                                                                                                                                                                                                                                                                                                                                                                                                                                                                                                                                                                                                                                                                                                                                                                                                                                                                                                                                                                                                                                                                                                                                                                                                                                                                                                                                                                                                                                                                                                                                                                                                                                                                                                                                                                                                                                                                                                                                                                                                                                                                                                  | TO NOT TO HER 4TH OF JULY? Time: 3 PM   | 01    |                             | ohilotephy)<br>Hilesophy) | 31, | Royl Kymar | 2=9.41.           |
|--------------------------------------------------------------------------------------------------------------------------------------------------------------------------------------------------------------------------------------------------------------------------------------------------------------------------------------------------------------------------------------------------------------------------------------------------------------------------------------------------------------------------------------------------------------------------------------------------------------------------------------------------------------------------------------------------------------------------------------------------------------------------------------------------------------------------------------------------------------------------------------------------------------------------------------------------------------------------------------------------------------------------------------------------------------------------------------------------------------------------------------------------------------------------------------------------------------------------------------------------------------------------------------------------------------------------------------------------------------------------------------------------------------------------------------------------------------------------------------------------------------------------------------------------------------------------------------------------------------------------------------------------------------------------------------------------------------------------------------------------------------------------------------------------------------------------------------------------------------------------------------------------------------------------------------------------------------------------------------------------------------------------------------------------------------------------------------------------------------------------------|-----------------------------------------|-------|-----------------------------|---------------------------|-----|------------|-------------------|
| The                                                                                                                                                                                                                                                                                                                                                                                                                                                                                                                                                                                                                                                                                                                                                                                                                                                                                                                                                                                                                                                                                                                                                                                                                                                                                                                                                                                                                                                                                                                                                                                                                                                                                                                                                                                                                                                                                                                                                                                                                                                                                                                            | nd Add Very Cont Cities to Observed     |       | whene of Teachers & Student |                           | -   |            | Δ.                |
|                                                                                                                                                                                                                                                                                                                                                                                                                                                                                                                                                                                                                                                                                                                                                                                                                                                                                                                                                                                                                                                                                                                                                                                                                                                                                                                                                                                                                                                                                                                                                                                                                                                                                                                                                                                                                                                                                                                                                                                                                                                                                                                                |                                         | 2140  |                             | TRACKER / Street.         | -   |            | April 057         |
| Pet .                                                                                                                                                                                                                                                                                                                                                                                                                                                                                                                                                                                                                                                                                                                                                                                                                                                                                                                                                                                                                                                                                                                                                                                                                                                                                                                                                                                                                                                                                                                                                                                                                                                                                                                                                                                                                                                                                                                                                                                                                                                                                                                          | torophy                                 | 1     | Naterila Davi.              | Teacher                   | -   |            | V4.01             |
| occasion: Suse                                                                                                                                                                                                                                                                                                                                                                                                                                                                                                                                                                                                                                                                                                                                                                                                                                                                                                                                                                                                                                                                                                                                                                                                                                                                                                                                                                                                                                                                                                                                                                                                                                                                                                                                                                                                                                                                                                                                                                                                                                                                                                                 | the track of the track bary             | - 2.  | Shuida Ponsegam             | Teacher                   | 1   |            |                   |
| to the company                                                                                                                                                                                                                                                                                                                                                                                                                                                                                                                                                                                                                                                                                                                                                                                                                                                                                                                                                                                                                                                                                                                                                                                                                                                                                                                                                                                                                                                                                                                                                                                                                                                                                                                                                                                                                                                                                                                                                                                                                                                                                                                 |                                         | 3     | Jayla Begun                 | Teacher                   | -   |            | H.O.D. Sanekrit   |
|                                                                                                                                                                                                                                                                                                                                                                                                                                                                                                                                                                                                                                                                                                                                                                                                                                                                                                                                                                                                                                                                                                                                                                                                                                                                                                                                                                                                                                                                                                                                                                                                                                                                                                                                                                                                                                                                                                                                                                                                                                                                                                                                | 3 4 5.62-25                             | 3     | Chandry Shelcher Wholigh    | Genehry                   | -   |            | R.N. College, Dhu |
| a pau                                                                                                                                                                                                                                                                                                                                                                                                                                                                                                                                                                                                                                                                                                                                                                                                                                                                                                                                                                                                                                                                                                                                                                                                                                                                                                                                                                                                                                                                                                                                                                                                                                                                                                                                                                                                                                                                                                                                                                                                                                                                                                                          | y unterdepartmental activities.         | -7    | Kaberi Nath                 | Student.                  | -   |            |                   |
|                                                                                                                                                                                                                                                                                                                                                                                                                                                                                                                                                                                                                                                                                                                                                                                                                                                                                                                                                                                                                                                                                                                                                                                                                                                                                                                                                                                                                                                                                                                                                                                                                                                                                                                                                                                                                                                                                                                                                                                                                                                                                                                                |                                         | _ 5.  |                             | Student .                 | _   |            |                   |
| bouttons of the different                                                                                                                                                                                                                                                                                                                                                                                                                                                                                                                                                                                                                                                                                                                                                                                                                                                                                                                                                                                                                                                                                                                                                                                                                                                                                                                                                                                                                                                                                                                                                                                                                                                                                                                                                                                                                                                                                                                                                                                                                                                                                                      | of July", foredly organised by the      | 6-    | Adamoni Rod.                |                           | -   |            |                   |
| The state of the s | 3411 and Philosophia B. N. College.     | _7    | Kakuli Karimakan            | Student                   | _   |            |                   |
| ACCE ACCE                                                                                                                                                                                                                                                                                                                                                                                                                                                                                                                                                                                                                                                                                                                                                                                                                                                                                                                                                                                                                                                                                                                                                                                                                                                                                                                                                                                                                                                                                                                                                                                                                                                                                                                                                                                                                                                                                                                                                                                                                                                                                                                      | charge many to be Die. Dhank a challya- |       | Posibnile Dutta             | Stadent                   | -   |            |                   |
| taxastant and sen                                                                                                                                                                                                                                                                                                                                                                                                                                                                                                                                                                                                                                                                                                                                                                                                                                                                                                                                                                                                                                                                                                                                                                                                                                                                                                                                                                                                                                                                                                                                                                                                                                                                                                                                                                                                                                                                                                                                                                                                                                                                                                              | colleges thurst wer teachnession with   | _ 9.  | Sweety Sukan                | Student                   |     |            |                   |
| is Digital class secons                                                                                                                                                                                                                                                                                                                                                                                                                                                                                                                                                                                                                                                                                                                                                                                                                                                                                                                                                                                                                                                                                                                                                                                                                                                                                                                                                                                                                                                                                                                                                                                                                                                                                                                                                                                                                                                                                                                                                                                                                                                                                                        | Day on 12:08.2023 at 3 pur l'in         | - 10  | About doudlery              | Mudent                    |     |            |                   |
| a saigi tus evas sinou                                                                                                                                                                                                                                                                                                                                                                                                                                                                                                                                                                                                                                                                                                                                                                                                                                                                                                                                                                                                                                                                                                                                                                                                                                                                                                                                                                                                                                                                                                                                                                                                                                                                                                                                                                                                                                                                                                                                                                                                                                                                                                         | enswer bed N                            | H.    | Roham Hussaim               | 9tudent                   |     |            |                   |
| towaly, Le                                                                                                                                                                                                                                                                                                                                                                                                                                                                                                                                                                                                                                                                                                                                                                                                                                                                                                                                                                                                                                                                                                                                                                                                                                                                                                                                                                                                                                                                                                                                                                                                                                                                                                                                                                                                                                                                                                                                                                                                                                                                                                                     | reinizali malezi di                     | 19.   | Nazmina dullana             | Budent                    |     |            |                   |
| 24.18.18 ·                                                                                                                                                                                                                                                                                                                                                                                                                                                                                                                                                                                                                                                                                                                                                                                                                                                                                                                                                                                                                                                                                                                                                                                                                                                                                                                                                                                                                                                                                                                                                                                                                                                                                                                                                                                                                                                                                                                                                                                                                                                                                                                     | munitale remarks (1)                    | -13.  | Aparena Paul                | Student                   |     |            |                   |
| · Annahula                                                                                                                                                                                                                                                                                                                                                                                                                                                                                                                                                                                                                                                                                                                                                                                                                                                                                                                                                                                                                                                                                                                                                                                                                                                                                                                                                                                                                                                                                                                                                                                                                                                                                                                                                                                                                                                                                                                                                                                                                                                                                                                     | -15. Misson sugar                       | - 14. | Milon Tyole Rey-            | Schudent                  |     |            |                   |
| troop whi                                                                                                                                                                                                                                                                                                                                                                                                                                                                                                                                                                                                                                                                                                                                                                                                                                                                                                                                                                                                                                                                                                                                                                                                                                                                                                                                                                                                                                                                                                                                                                                                                                                                                                                                                                                                                                                                                                                                                                                                                                                                                                                      | 14. Knushmatica dusagujan.              | 15.   | Typidway Any                | Student                   |     |            |                   |
| 1-126-167                                                                                                                                                                                                                                                                                                                                                                                                                                                                                                                                                                                                                                                                                                                                                                                                                                                                                                                                                                                                                                                                                                                                                                                                                                                                                                                                                                                                                                                                                                                                                                                                                                                                                                                                                                                                                                                                                                                                                                                                                                                                                                                      | 15. Tystidway dry                       | . К.  | Pea She                     | Student                   | 1   |            |                   |
| April 42                                                                                                                                                                                                                                                                                                                                                                                                                                                                                                                                                                                                                                                                                                                                                                                                                                                                                                                                                                                                                                                                                                                                                                                                                                                                                                                                                                                                                                                                                                                                                                                                                                                                                                                                                                                                                                                                                                                                                                                                                                                                                                                       | 100 000 2/                              | 17    |                             | Stutent                   | -   |            |                   |
| Signature quitère                                                                                                                                                                                                                                                                                                                                                                                                                                                                                                                                                                                                                                                                                                                                                                                                                                                                                                                                                                                                                                                                                                                                                                                                                                                                                                                                                                                                                                                                                                                                                                                                                                                                                                                                                                                                                                                                                                                                                                                                                                                                                                              | choinberson: in Dament 1 th on 13       | 12    | Puc Symmon                  | Statent                   | -   |            |                   |
| 1,43                                                                                                                                                                                                                                                                                                                                                                                                                                                                                                                                                                                                                                                                                                                                                                                                                                                                                                                                                                                                                                                                                                                                                                                                                                                                                                                                                                                                                                                                                                                                                                                                                                                                                                                                                                                                                                                                                                                                                                                                                                                                                                                           | elainperson: a Queen 1/2 hon            |       | Elima Wahen                 | Student                   | -   |            |                   |
| Signature a the Jud                                                                                                                                                                                                                                                                                                                                                                                                                                                                                                                                                                                                                                                                                                                                                                                                                                                                                                                                                                                                                                                                                                                                                                                                                                                                                                                                                                                                                                                                                                                                                                                                                                                                                                                                                                                                                                                                                                                                                                                                                                                                                                            | ge ( Ds. Nazia Zaman):                  | 20.   | Malabika wath               | Student.                  | -   |            |                   |
| Nazia Zaman.                                                                                                                                                                                                                                                                                                                                                                                                                                                                                                                                                                                                                                                                                                                                                                                                                                                                                                                                                                                                                                                                                                                                                                                                                                                                                                                                                                                                                                                                                                                                                                                                                                                                                                                                                                                                                                                                                                                                                                                                                                                                                                                   | · ARecensis dolars 08.                  | -     |                             |                           | -   |            |                   |
| Salate Land                                                                                                                                                                                                                                                                                                                                                                                                                                                                                                                                                                                                                                                                                                                                                                                                                                                                                                                                                                                                                                                                                                                                                                                                                                                                                                                                                                                                                                                                                                                                                                                                                                                                                                                                                                                                                                                                                                                                                                                                                                                                                                                    | 12 8 200 do la 101 0 8.                 | - RI- | Solel Bepari                | astudent<br>student       | -   |            |                   |
| 20 - 1 - 1 - 1 B -                                                                                                                                                                                                                                                                                                                                                                                                                                                                                                                                                                                                                                                                                                                                                                                                                                                                                                                                                                                                                                                                                                                                                                                                                                                                                                                                                                                                                                                                                                                                                                                                                                                                                                                                                                                                                                                                                                                                                                                                                                                                                                             |                                         | 43.0  |                             | Statust 1                 | -   |            |                   |
|                                                                                                                                                                                                                                                                                                                                                                                                                                                                                                                                                                                                                                                                                                                                                                                                                                                                                                                                                                                                                                                                                                                                                                                                                                                                                                                                                                                                                                                                                                                                                                                                                                                                                                                                                                                                                                                                                                                                                                                                                                                                                                                                | students who reacted the Poem;          |       |                             | Strant                    | 4   |            |                   |
| SINO Taring                                                                                                                                                                                                                                                                                                                                                                                                                                                                                                                                                                                                                                                                                                                                                                                                                                                                                                                                                                                                                                                                                                                                                                                                                                                                                                                                                                                                                                                                                                                                                                                                                                                                                                                                                                                                                                                                                                                                                                                                                                                                                                                    | 21. smiles 812 sterms.                  | , 24. |                             |                           |     |            |                   |
| 01                                                                                                                                                                                                                                                                                                                                                                                                                                                                                                                                                                                                                                                                                                                                                                                                                                                                                                                                                                                                                                                                                                                                                                                                                                                                                                                                                                                                                                                                                                                                                                                                                                                                                                                                                                                                                                                                                                                                                                                                                                                                                                                             | Bandana Pay (Sanskret)                  | 45    | Singih Sight by             | Tember                    |     |            |                   |
| 02                                                                                                                                                                                                                                                                                                                                                                                                                                                                                                                                                                                                                                                                                                                                                                                                                                                                                                                                                                                                                                                                                                                                                                                                                                                                                                                                                                                                                                                                                                                                                                                                                                                                                                                                                                                                                                                                                                                                                                                                                                                                                                                             | Surmita Karmakan (Sain le 1)            | R6    | Rlo Burt                    | Terefur                   | 1   |            |                   |
| 03                                                                                                                                                                                                                                                                                                                                                                                                                                                                                                                                                                                                                                                                                                                                                                                                                                                                                                                                                                                                                                                                                                                                                                                                                                                                                                                                                                                                                                                                                                                                                                                                                                                                                                                                                                                                                                                                                                                                                                                                                                                                                                                             | Liviki Chakeabordy (Sanskrit)           | 27.   | Nager Course                | Tracher                   |     |            |                   |
| - decent                                                                                                                                                                                                                                                                                                                                                                                                                                                                                                                                                                                                                                                                                                                                                                                                                                                                                                                                                                                                                                                                                                                                                                                                                                                                                                                                                                                                                                                                                                                                                                                                                                                                                                                                                                                                                                                                                                                                                                                                                                                                                                                       | Marzina Dogum (Philosophy)              | _ 18  | Milali glost Paul           | Teacher                   |     |            |                   |
| 25 -                                                                                                                                                                                                                                                                                                                                                                                                                                                                                                                                                                                                                                                                                                                                                                                                                                                                                                                                                                                                                                                                                                                                                                                                                                                                                                                                                                                                                                                                                                                                                                                                                                                                                                                                                                                                                                                                                                                                                                                                                                                                                                                           | Narys Begum (Philosophy)                | 19    | Swall San Shift             | Torche                    |     |            |                   |