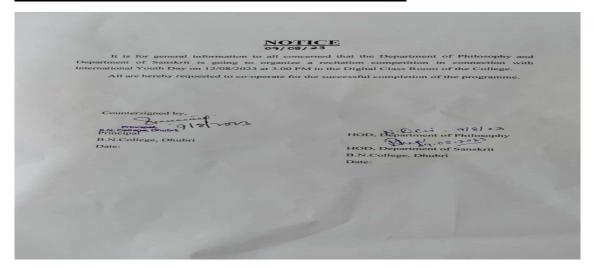

#### 9. A Brief Write-up of the Programme (with web snaps /photos):

Under the Interdepartmental Activity, the Department of Sanskrit, in collaboration with the Department of Philosophy, B. N. College, Dhubri, organised a Recitation Competition in connection with the International Youth Day on 12. 08. 2023 at 3 pm in the Digital Classroom of the College. 'To the 4<sup>th</sup> of July', an English poem, composed by Swami Vivekananda was selected for recitation. To give an idea to the students about the art of recitation and also to build their self-confidence were the main objectives of organising the Programme. The Programme was presided over by, Dr. Dhruba Chakrabortty, Principal, B. N. College, Dhubri and Mrs. Rita Borah, Vice Principal of the College was also present on the occasion. Dr. Nazia Zaman, Asstt. Professor, Deptt. of English, acted as the Judge of the Competition. Mrs. Nabanita Devi, H. O. D. of Philosophy, B. N. College, inaugurated the programme by explaining the purpose of organising the programme, especially for the students. The